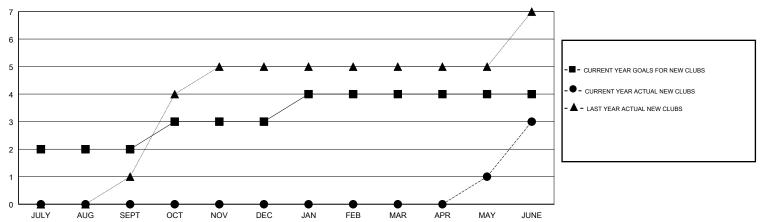

# MONTHLY MEMBERSHIP PROGRESS REPORT

### District 404 A2

Results as of: 06/30/2018

#### **BASSEY EDEM LOCATION NIGERIA GMT CA**



### GOALS AND ACTUAL NEW CLUBS CUMULATIVE



## GOALS AND ACTUAL MEMBERS CUMULATIVE



| - <b>■</b> - MEMBER 0 | GROWTH NET GOAL      |  |
|-----------------------|----------------------|--|
| - ● - MEMBER          | GROWTH ACTUAL        |  |
| - A - LAST YEA        | AR MEMBERSHIP ACTUAL |  |
|                       |                      |  |
|                       |                      |  |
|                       |                      |  |
|                       |                      |  |

| DROPPED CLUBS: 13 |     |
|-------------------|-----|
| DROPPED MEMBERS   |     |
| DECEASED          | 3   |
| CLUB CANCELLED    | 255 |
| OTHER             | 281 |
| TOTAL             | 539 |

| 39 CLUBS OF 51 ADDED 1 OR MORE |  |
|--------------------------------|--|
| NEW MEMBERS                    |  |
|