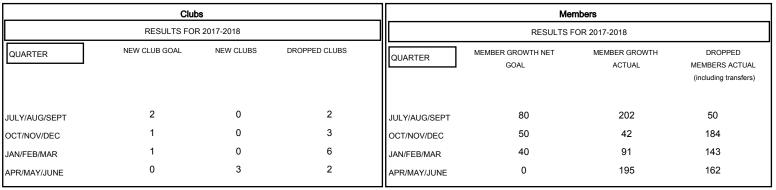

| DROPPED CLUBS: 13 |     |
|-------------------|-----|
| DROPPED MEMBERS   |     |
| DECEASED          | 3   |
| CLUB CANCELLED    | 255 |
| OTHER             | 281 |
| TOTAL             | 539 |

| 39 CLUBS OF 51 ADDED 1 OR MORE |  |
|--------------------------------|--|
| NEW MEMBERS                    |  |
|                                |  |
|                                |  |