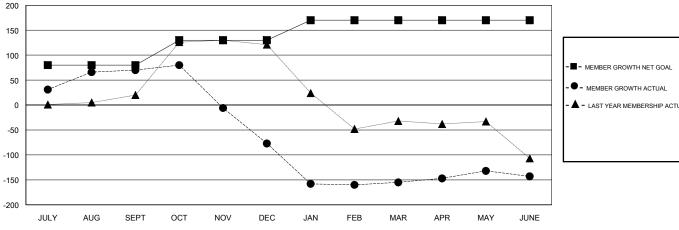

## GOALS AND ACTUAL MEMBERS CUMULATIVE

| - <b>■</b> - MEMBER 0 | GROWTH NET GOAL      |  |
|-----------------------|----------------------|--|
| - ● - MEMBER          | GROWTH ACTUAL        |  |
| - A - LAST YEA        | AR MEMBERSHIP ACTUAL |  |
|                       |                      |  |
|                       |                      |  |
|                       |                      |  |
|                       |                      |  |